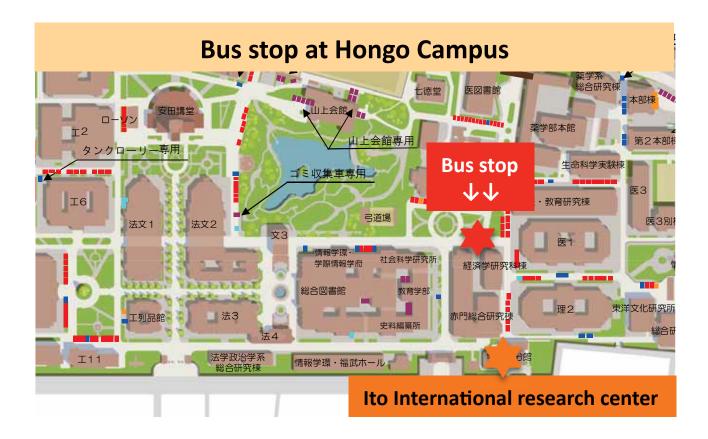

[Bus stop at Chinzanso] Hotel staff will guide you.

[Bus stop at Hongo Campus] Conference staff will guide you.